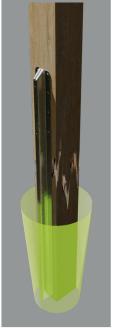

## DESCRIPTION

Manufactured from 2.5mm hot-dip galvanised cold-rolled steel, the newly designed FENCEMATE repair spur is the perfect solution for ground level cracks and breaks in fence posts. A unique metal profile ensures the repair spur is strong, easy to install and designed to prevent further damage to timber posts.