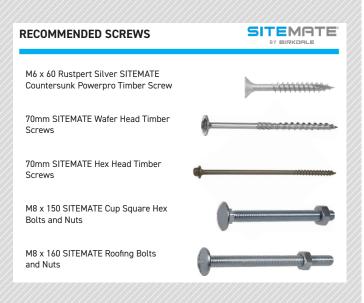

## FENCEMATE® REPAIR SPUR

## DESCRIPTION

Manufactured from 2.5mm hot-dip galvanised cold-rolled steel, the newly designed FENCEMATE repair spur is the perfect solution for ground level cracks and breaks in fence posts. A unique metal profile ensures the repair spur is strong, easy to install and designed to prevent further damage to timber posts.

- Unique metal profile provides maximum strength.
- Slimline profile makes it easier to dig around and secure the post.
- Varied hole spacing priovides flexibility when fixing the repair spur.
- · Flexes to absorb the load, preventing further damage from ocurring.







## FINISH

The FENCEMATE repair spur is finished with hot dip galvanisation.



We're always open at: birkdalesales.com