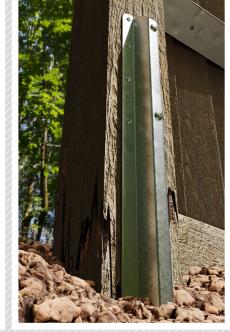

## DESCRIPTION

Manufactured from 2.5mm hot-dip galvanised cold-rolled steel, the newly designed FENCEMATE repair spur is the perfect solution for ground level cracks and breaks in fence posts. A unique metal profile ensures the repair spur is strong, easy to install and designed to prevent further damage to timber posts.

- Unique metal profile provides maximum strength.
- Slimline profile makes it easier to dig around and secure the post.
- Varied hole spacing priovides flexibility when fixing the repair spur.
- · Flexes to absorb the load, preventing further damage from ocurring.