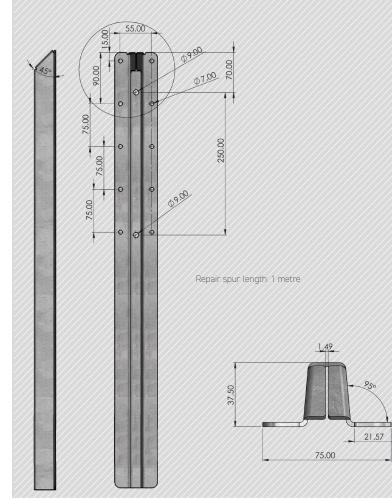

## FENCEMATE® REPAIR SPUR

## DESCRIPTION

Manufactured from 2.5mm hot-dip galvanised cold-rolled steel, the newly designed FENCEMATE repair spur is the perfect solution for ground level cracks and breaks in fence posts. A unique metal profile ensures the repair spur is strong, easy to install and designed to prevent further damage to timber posts.

- Unique metal profile provides maximum strength.
- Slimline profile makes it easier to dig around and secure the post.
- Varied hole spacing priovides flexibility when fixing the repair spur.
- · Flexes to absorb the load, preventing further damage from ocurring.